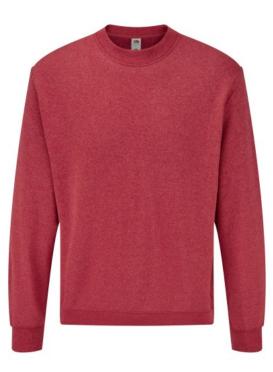

## **Basic informations**

Size: L Color: Heather red

## Specification

Fruit of the Loom, CLASSIC SET-IN SWEAT, sweatshirt. Classic sweatshirt made of 60% cotton and 40% polyester, 280 gm / m, classic cut, stylish cut, ruffle and collar made in a cotton-lycra combination. Sweater branding: DTG, screen printing, flock / flex In pack: 24 Piece